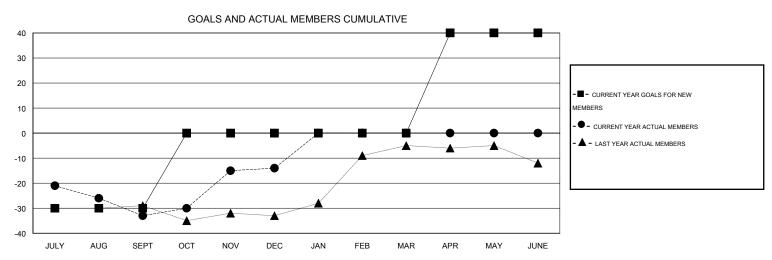

### District 33 A

Results as of: 12/31/2014

# **LOCATION MASSACHUSETTS**

GMT CA 1

|               |                  | Clubs             |                  |                  |                       |                    | Members                             |                    |                  |
|---------------|------------------|-------------------|------------------|------------------|-----------------------|--------------------|-------------------------------------|--------------------|------------------|
|               | RESU             | LTS FOR 2014-2015 | i                |                  | RESULTS FOR 2014-2015 |                    |                                     |                    |                  |
| QUARTER       | NEW CLUB<br>GOAL | NEW CLUBS         | DROPPED<br>CLUBS | NET<br>GAIN/LOSS | QUARTER               | NEW MEMBER<br>GOAL | CHARTER AND<br>NEW MEMBERS<br>ADDED | DROPPED<br>MEMBERS | NET<br>GAIN/LOSS |
| JULY/AUG/SEPT | 0                | 0                 | 0                | 0                | JULY/AUG/SEPT         | -30                | 28                                  | 61                 | -33              |
| OCT/NOV/DEC   | 0                | 0                 | 0                | 0                | OCT/NOV/DEC           | 30                 | 44                                  | 25                 | 19               |
| JAN/FEB/MAR   | 0                | 0                 | 0                | 0                | JAN/FEB/MAR           | 0                  | 0                                   | 0                  | 0                |
| APR/MAY/JUNE  | 1                | 0                 | 0                | 0                | APR/MAY/JUNE          | 40                 | 0                                   | 0                  | 0                |